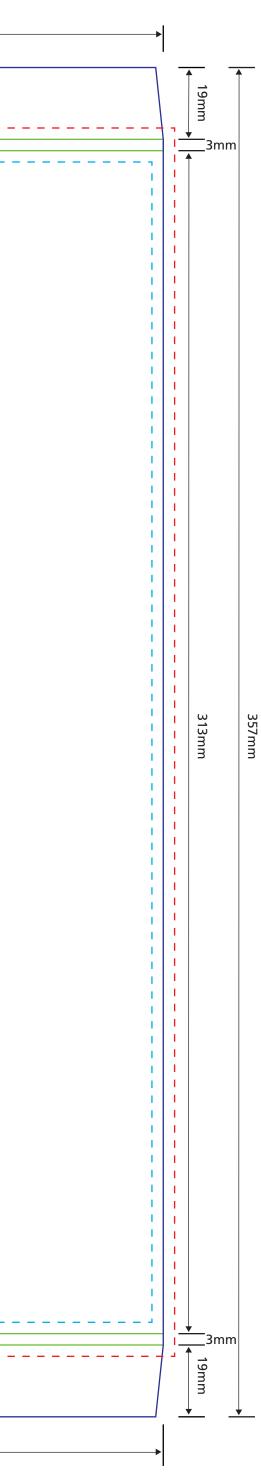

|                                                                   |                                                    |                                                             |                                 | 7       |
|-------------------------------------------------------------------|----------------------------------------------------|-------------------------------------------------------------|---------------------------------|---------|
| Sony DADC<br>Visit our template library<br>b2bglobal.sonydadc.com | 300 gsm cardboard<br>Scale 1:1<br>Bleed (min. 3mm) | e with 3,5mm Spine, insertion up to 2 LPs possible          | Front                           |         |
| please ensure the Filecode is added and o                         | learly visible on your HiRes PDF (ou               | ı<br>tside of print area). Alternatively you can upload the | template PDF as part of your pa | ackage. |
|                                                                   |                                                    |                                                             |                                 |         |
|                                                                   |                                                    |                                                             |                                 |         |
|                                                                   | 3,5                                                | mm                                                          |                                 | 313mm   |
|                                                                   |                                                    | <b>←</b>                                                    |                                 | FRONT   |
|                                                                   |                                                    |                                                             |                                 |         |
|                                                                   |                                                    |                                                             |                                 |         |
|                                                                   |                                                    |                                                             | ·                               |         |
|                                                                   |                                                    |                                                             |                                 |         |
|                                                                   |                                                    |                                                             |                                 |         |
|                                                                   |                                                    |                                                             |                                 |         |
|                                                                   |                                                    |                                                             |                                 |         |

|         |                | Sony DADC<br>Visit our template library<br>b2bglobal.sonydadc.com | 300 gsm cardboard<br>Scale 1:1<br>Bleed (min. 3mm) | e with 3,5mm Spine, insertion up to 2 LPs possible<br>be placed at least 3mm inside of cutting line.) | Front                            |        |  |
|---------|----------------|-------------------------------------------------------------------|----------------------------------------------------|-------------------------------------------------------------------------------------------------------|----------------------------------|--------|--|
|         | Attentio       | on: please ensure the Filecode is added and                       |                                                    | tside of print area). Alternatively you can upload the r                                              | template PDF as part of your pac | ckage. |  |
|         | <b>∢</b> 313mm |                                                                   | 3,5                                                | mm<br>                                                                                                |                                  | 313mm  |  |
|         |                |                                                                   | ·                                                  |                                                                                                       |                                  | FRONT  |  |
|         | ВАСК           |                                                                   | <i>[</i>                                           |                                                                                                       |                                  |        |  |
| 311,6mm |                |                                                                   |                                                    |                                                                                                       |                                  |        |  |
|         |                |                                                                   |                                                    |                                                                                                       |                                  |        |  |
|         |                |                                                                   | 620                                                | 9 5mm                                                                                                 |                                  |        |  |